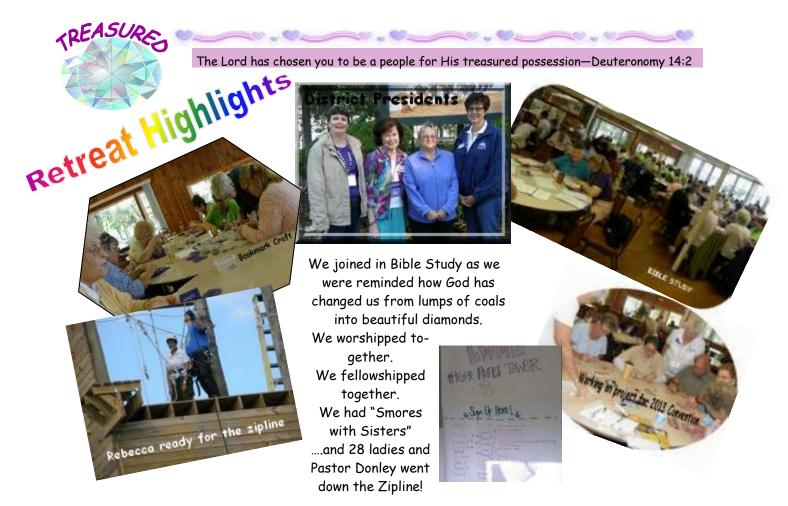

#### "GIVING WITH MEANING"

"'The Days are coming,' declares the LORD, 'when I will fulfill the gracious promise I made to the house of Israel and to the house of Judah.

"'In those days and at that time I will make a righteous Branch sprout from David's line; he will do what is just and right in the land. In those days Judah will be saved and Jerusalem will live in safety. This is the name by which it will be called: The Lord Our Righteousness'" (Jeremiah 33:14-16).

Here we are again in the season of Giving. The previous church year is now complete and we move from celebration to anticipation. Each year we celebrate the major events in our savior's life; from the anticipation of his arrival, to the celebration of his

birth, to the wisdom of his teachings, and the sorrow of his demise, to the astonishment of the resurrection, and the glory of His reign. We repeat it over and over again that we might always remember and never forget the gift of salvation and the joy of everlasting life. Yet each and every year we grow a little bit older, and closer to our own reunion with Christ. It's a cycle, but it's also an ongoing story as we grow ever closer in genuine expectation of our eternal reward.

This year is especially poignant for me as I am about to experience the very first Christmas apart from my mom, but also celebrate the birth of my grandaughter. Sophia Kassidy Louise Donley was delivered to us on November 16th (5 lbs. 15 oz. 19 ¼ in. long) and we will be dedicating her to the Lord on December 11th. I have great reason to rejoice in God's abundant blessings, yet my heart is torn by the loss of my loved one. The loss of my mother also reminds me of the loss of my dad and all of my loved ones throughout the decades. Life is real, and so is death, but the greatest news is that for us Christians, life is eternal while death is only temporal. Though I may not be able to wrap my arms around my mother this year, I assure you I shall rock my grandaughter, and celebrate with her, my Mother, my family and the entire Christian church from Adam through Sophia and beyond, the birth of our Lord and Savior Jesus Christ.

It is His life that gives our lives purpose and meaning. "God (the father) so loved the world that he gave his one and only Son, that whoever believes in him shall not perish but have eternal life" John 3:16. God's love is real and not only for us but for every sinner that walks the planet. On Christmas Day we have acquired the custom of sharing gifts with our loved ones. Among other motives it is surely our intentions to communicate how much we care. For some it is easy but for others it is tough. Among the loved ones I've lost throughout the years, I once had an elderly and very rich Aunt. This of course caused me to ask, what do you get for someone who already has everything they could ever want or need? The answer is easy, care for those they love! Is there a gift that we can give to Jesus this year for all of the blessings that he has given to us? Yes! Care for those he loves!

On my desk is a list of 15 proposed grants to the Eastern District LWML ranging in requests from food, to clothing, to cribs, to housing, to an exercise bike and treadmill. But it's not about the things we can give. The things are merely a means of communicating God's love. But should these people first experience God's Love in a tangible way, then they are far more likely to accept God's greatest gift of all, His only begotten Son. We all know this season has become too materialistic, but you can help put the meaning back into the Season by learning to share God's love.